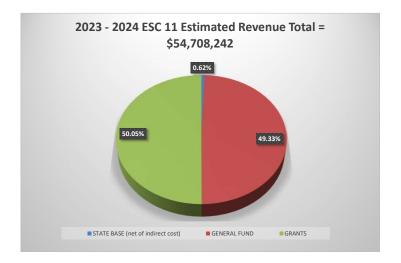

### Education Service Center Region 11 2023-24 Budget ESC 23-24 REVENUE

| STATE BASE (net of indirect cost) | 0.62%            |
|-----------------------------------|------------------|
| TOTAL                             | \$<br>339,995.00 |

| GENERAL FUND                                   | 49.33%           |
|------------------------------------------------|------------------|
| TRS On Behalf/Medicare Part B                  | 2,816,221.00     |
| State Foundation Revenue for Salaries/Benefits | 227,279.00       |
| State/Federal Indirect Cost for Admin          | 2,015,024.00     |
| E-RATE                                         | 1,555,891.00     |
| Local - Sale of Services to Districts          | 20,373,518.00    |
|                                                |                  |
| TOTAL                                          | \$ 26,987,933.00 |

| GRANTS                                                      | 50.05%              |
|-------------------------------------------------------------|---------------------|
| Texas Lesson Study                                          | 995,541.00          |
| E-RATE                                                      |                     |
| Texas School Readiness                                      | 387,750.00          |
|                                                             |                     |
| Migrant SSA                                                 | 154,504.00          |
| Carl Perkins SSA                                            | 175,300.00          |
| Title III SSA                                               | 126,157.00          |
| Private Non-Profit: Title I, II, III, IV                    | 760,883.00          |
| State and Indirect Federal Grants (Migrant Basic Svcs, IDEA | 24,780,179.16       |
|                                                             |                     |
| TOTAL                                                       | \$<br>27,380,314.16 |