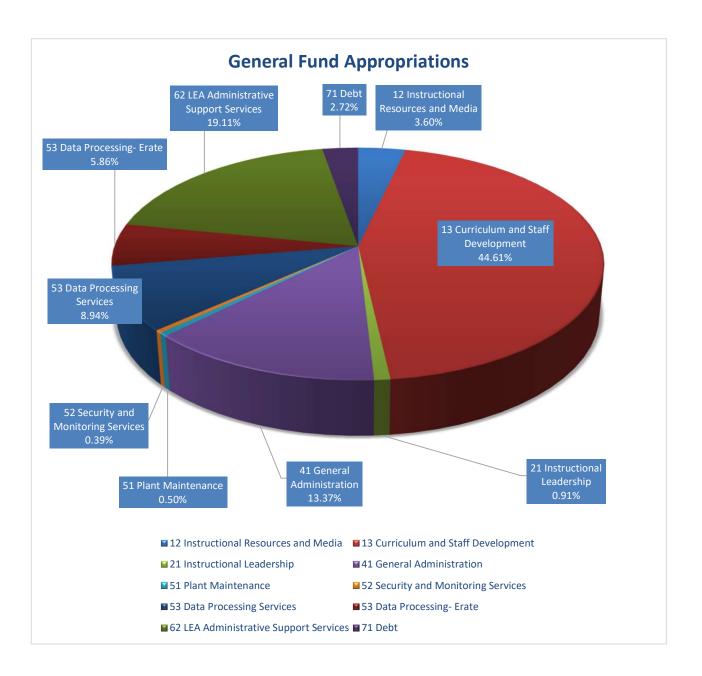

## Education Service Center Region 11 2023-24 Budget General Operating As of September 1, 2023

|      |                                     |            | Original   |             |
|------|-------------------------------------|------------|------------|-------------|
|      |                                     | 2023-24    | 2022-23    | Variance    |
|      | Estimated Revenue                   |            |            |             |
| 5700 | Local Revenue                       | 20,158,479 | 22,141,295 | (1,982,816) |
| 5700 | Local Revenue- Erate                | 1,259,433  | 359,906.00 | 899,527     |
| 5800 | State Revenue (Admin/Indirect)      | 4,182,714  | 3,460,053  | 722,661     |
| 5819 | State Base Appropriations           | 368,056    | 368,056    | 0           |
| 5900 | Federal Revenue (Admin/Indirect)    | 1,358,788  | 1,293,835  | 64,953      |
| 5900 | Federal Revenue- Erate              | 296,458    | 2,559,329  | (2,262,871) |
|      | Total Estimated Revenue             | 27,623,928 | 30,182,474 | (2,558,546) |
|      |                                     |            |            |             |
|      | Appropriations by Function          |            |            |             |
| 12   | Instructional Resources and Media   | 993,421    | 1,750,068  | (756,647)   |
| 13   | Curriculum and Staff Development    | 12,322,212 | 12,754,472 | (432,260)   |
| 21   | Instructional Leadership            | 250,604    | 224,719    | 25,885      |
| 41   | General Administration              | 3,694,048  | 3,431,626  | 262,422     |
| 51   | Plant Maintenance                   | 139,111    | 149,771    | (10,660)    |
| 52   | Security and Monitoring Services    | 106,402    | 81,402     | 25,000      |
| 53   | Data Processing Services            | 2,470,546  | 3,940,477  | (1,469,931) |
| 53   | Data Processing Services- Erate     | 1,619,548  | 2,919,235  | (1,299,687) |
| 62   | LEA Administrative Support Services | 5,278,036  | 4,714,357  | 563,679     |
| 71   | Debt Service                        | 750,000    | 0          | 750,000     |
| 93   | Payments to SSA Member Districts    | 0          | 0          | 0           |
|      | Total Appropriations                | 27,623,928 | 29,966,127 | (2,342,199) |
|      |                                     |            |            |             |
|      | Net Change in Fund Balance          | 0          | 216,347    | (216,347)   |

| EXPENDITURES               | Payroll<br>Costs<br>6100 |            | Contracted<br>Services 6200 |           | Supplies &<br>Materials 6300 |           | Other<br>Operating<br>Expenses<br>6400 |           | Debt Services<br>6500 |         | Capital<br>Outlay<br>6600 |        | TOTAL            |
|----------------------------|--------------------------|------------|-----------------------------|-----------|------------------------------|-----------|----------------------------------------|-----------|-----------------------|---------|---------------------------|--------|------------------|
| Function - Description     |                          |            |                             |           |                              |           |                                        |           |                       |         |                           |        |                  |
| ALL GENERAL FUNDS          |                          |            |                             |           |                              |           |                                        |           |                       |         |                           |        |                  |
| FUNCTION 12                | \$                       | 139,696    | \$                          | 810,025   | \$                           | 31,700    | \$                                     | 12,000    | \$                    | -       | \$                        | -      | \$<br>993,421    |
| FUNCTION 13                | \$                       | 7,069,840  | \$                          | 3,816,268 | \$                           | 1,229,955 | \$                                     | 206,149   |                       |         | \$                        | -      | \$<br>12,322,212 |
| FUNCTION 21                | \$                       | 223,013    | \$                          | 14,091    | \$                           | 1,500     | \$                                     | 12,000    |                       |         |                           |        | \$<br>250,604    |
| FUNCTION 41                | \$                       | 2,491,883  | \$                          | 582,767   | \$                           | 91,180    | \$                                     | 528,218   |                       |         | \$                        | -      | \$<br>3,694,048  |
| FUNCTION 51                | \$                       | 118,807    | \$                          | 16,749    | \$                           | -         | \$                                     | 3,555     |                       |         |                           |        | \$<br>139,111    |
| FUNCTION 52                | \$                       | 6,402      | \$                          | 100,000   | \$                           | -         | \$                                     | -         | \$                    |         | \$                        | -      | \$<br>106,402    |
| FUNCTION 53                | \$                       | 1,223,353  | \$                          | 1,459,749 | \$                           | 1,067,925 | \$                                     | 257,568   | \$                    | -       | \$                        | 81,500 | \$<br>4,090,095  |
| FUNCTION 62                | \$                       | 3,230,352  | \$                          | 1,489,700 | \$                           | 411,890   | \$                                     | 139,093   |                       |         | \$                        | 7,000  | \$<br>5,278,035  |
| FUNCTION 71                | \$                       | -          | \$                          | -         | \$                           | -         | \$                                     | -         | \$                    | 750,000 |                           |        | \$<br>750,000    |
|                            |                          |            |                             |           |                              |           |                                        |           |                       |         |                           |        | \$<br>-          |
| Totals - All General Funds | \$                       | 14,503,346 | \$                          | 8,289,349 | \$                           | 2,834,150 | \$                                     | 1,158,583 | \$                    | 750,000 | \$                        | 88,500 | \$<br>27,623,928 |

FUNCTION 12 - INSTRUCTIONAL RESOURCES AND MEDIA SERVICES

FUNCTION 13 - CURRICULUM DEVELOPMENT AND INSTRUCTIONAL STAFF DEVELOPMENT

FUNCTION 21 - INSTRUCTIONAL LEADERSHIP

FUNCTION 41 - GENERAL ADMINISTRATION

FUNCTION 51 - FACILITIES MAINTENANCE AND OPERATIONS

FUNCTION 52 - SECURITY AND MONITORING SERVICES

FUNCTION 53 - DATA PROCESSING SERVICES

FUNCTION 62 - SCHOOL DISTRICT ADMINISTRATIVE SUPPORT SERVICES

FUNCTION 71- DEBT