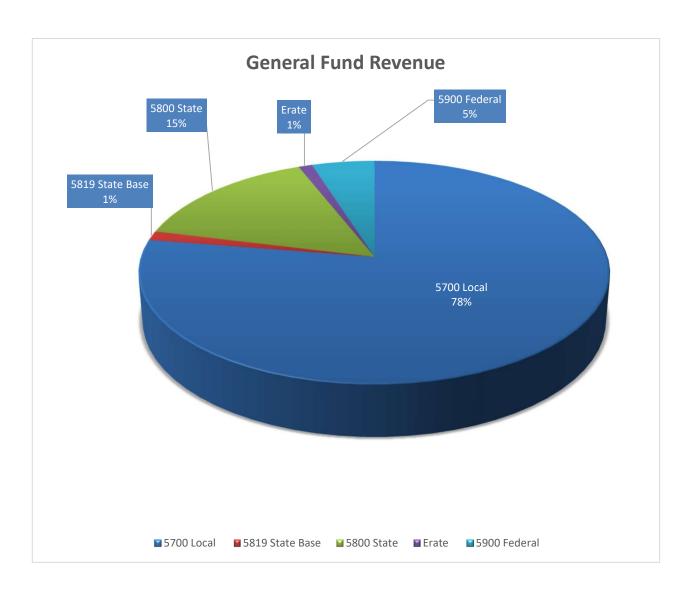

## Education Service Center Region 11 2023-24 Budget General Operating As of September 1, 2023

|      |                                     |            | Original   |             |
|------|-------------------------------------|------------|------------|-------------|
|      |                                     | 2023-24    | 2022-23    | Variance    |
|      | Estimated Revenue                   |            |            |             |
| 5700 | Local Revenue                       | 20,158,479 | 22,141,295 | (1,982,816) |
| 5700 | Local Revenue- Erate                | 1,259,433  | 359,906.00 | 899,527     |
| 5800 | State Revenue (Admin/Indirect)      | 4,182,714  | 3,460,053  | 722,661     |
| 5819 | State Base Appropriations           | 368,056    | 368,056    | 0           |
| 5900 | Federal Revenue (Admin/Indirect)    | 1,358,788  | 1,293,835  | 64,953      |
| 5900 | Federal Revenue- Erate              | 296,458    | 2,559,329  | (2,262,871) |
|      | Total Estimated Revenue             | 27,623,928 | 30,182,474 | (2,558,546) |
|      |                                     |            |            |             |
|      | Appropriations by Function          |            |            |             |
| 12   | Instructional Resources and Media   | 993,421    | 1,750,068  | (756,647)   |
| 13   | Curriculum and Staff Development    | 12,322,212 | 12,754,472 | (432,260)   |
| 21   | Instructional Leadership            | 250,604    | 224,719    | 25,885      |
| 41   | General Administration              | 3,694,048  | 3,431,626  | 262,422     |
| 51   | Plant Maintenance                   | 139,111    | 149,771    | (10,660)    |
| 52   | Security and Monitoring Services    | 106,402    | 81,402     | 25,000      |
| 53   | Data Processing Services            | 2,470,546  | 3,940,477  | (1,469,931) |
| 53   | Data Processing Services- Erate     | 1,619,548  | 2,919,235  | (1,299,687) |
| 62   | LEA Administrative Support Services | 5,278,036  | 4,714,357  | 563,679     |
| 71   | Debt Service                        | 750,000    | 0          | 750,000     |
| 93   | Payments to SSA Member Districts    | 0          | 0          | 0           |
|      | Total Appropriations                | 27,623,928 | 29,966,127 | (2,342,199) |
|      |                                     |            |            |             |
|      | Net Change in Fund Balance          | 0          | 216,347    | (216,347)   |

### Education Service Center Region 11 2023-24 Budget General Operating As of September 1, 2023

| REVENUES                   |      |      |      |      |      |      | TOTAL            |
|----------------------------|------|------|------|------|------|------|------------------|
| Object - Description       |      |      |      |      |      |      |                  |
| ALL GENERAL FUNDS          |      |      |      |      |      |      |                  |
| 5700 - LOCAL REVENUES      |      |      |      |      |      |      | \$<br>21,417,912 |
| 5800 - STATE REVENUES      |      |      |      |      |      |      | \$<br>4,550,770  |
| 5900 - FEDERAL REVENUES    |      |      |      |      |      |      | \$<br>1,655,246  |
|                            |      |      |      |      |      |      |                  |
| Totals - All General Funds | \$ - | \$ - | \$ - | \$ - | \$ - | \$ - | \$<br>27,623,928 |