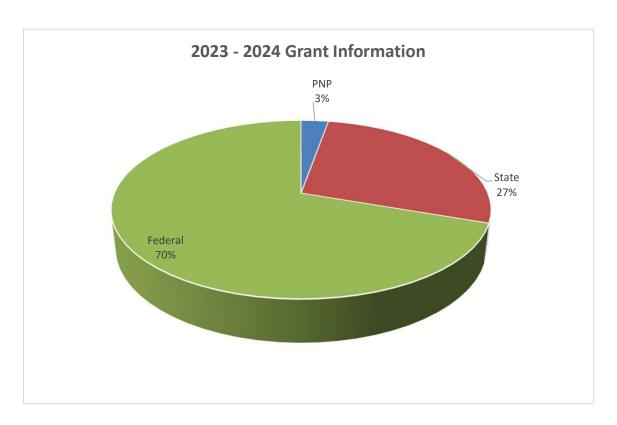

# Education Service Center Region 11 2023-24 Budget GRANT INFORMATION

| 2023-2024 GRANT INFORMATION |                                        |                                         |                                                      |  |  |  |  |  |  |  |
|-----------------------------|----------------------------------------|-----------------------------------------|------------------------------------------------------|--|--|--|--|--|--|--|
|                             | Carry Forward                          | Anticipated new grants                  | Total Anticipated<br>Available Funds in<br>FY 23-24  |  |  |  |  |  |  |  |
| PNP<br>State<br>Federal     | \$ -<br>4,135,874.00<br>\$7,925,924.00 | \$ -<br>\$3,405,783.00<br>11,151,850.16 | \$ 760,883.00<br>\$ 7,541,657.00<br>\$ 19,077,774.16 |  |  |  |  |  |  |  |
|                             | \$ 12,061,798.00                       | \$ 14,557,633.16                        | \$ 27,380,314.16                                     |  |  |  |  |  |  |  |